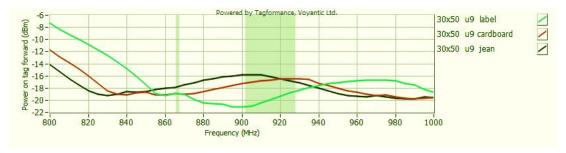

# Sensitivity

## **Read Range**

Sensitivity&Read Range Test power: 4W EIRP

For countries that allow 2W ERP, please reduce the result by 11%