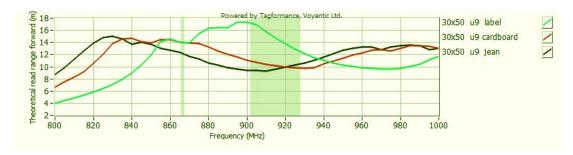

# Sensitivity

## **Read Range**

Sensitivity&Read Range Test power: 4W EIRP

For countries that allow 2W ERP, please reduce the result by 11%