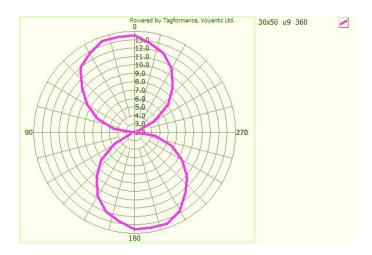

## Orientation sensitivity

All graphs are indicative: performance in real life applications may vary.